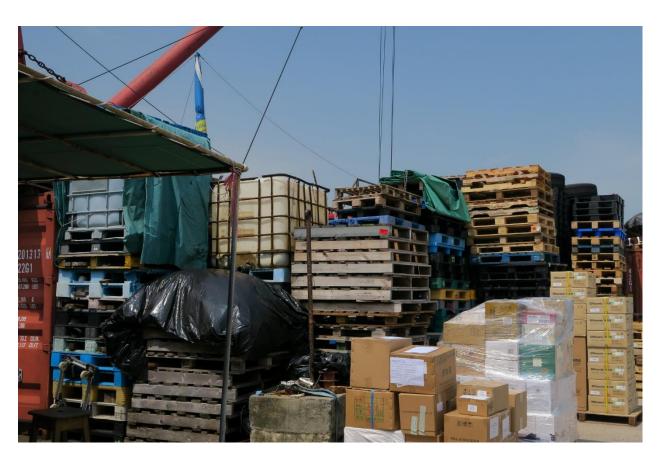

Student B's reflection: As a supply chain management year 4 student, this site visit is so exciting and important to learn how it works in real life. I saw the oil come from Europe to Hong Kong and we were told it is going to distribute to local Hong Kong. I saw so many construction materials from mainland China to Hong Kong and coconuts from Thailand to Macau via Hong Kong. We got a chance to see how they ship the materials and how they keep and maintain materials in the port itself for a while. It is a very useful trip for us to visit.