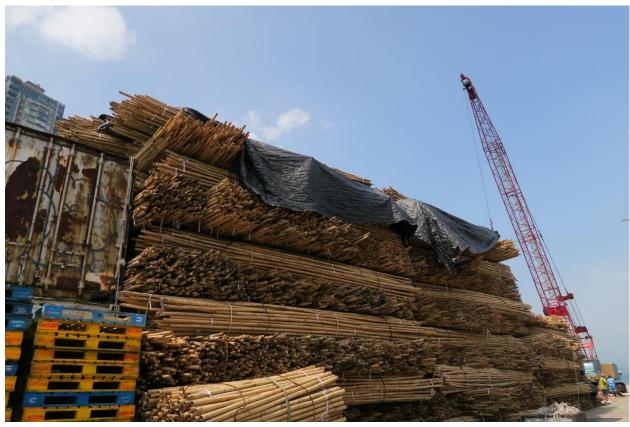

Student B's reflection: As a supply chain management year 4 student, this site visit is so exciting and important to learn how it works in real life. I saw the oil come from Europe to Hong Kong and we were told it is going to distribute to local Hong Kong. I saw so many construction materials from mainland China to Hong Kong and coconuts from Thailand to Macau via Hong Kong. We got a chance to see how they ship the materials and how they keep and maintain materials in the port itself for a while. It is a very useful trip for us to visit.