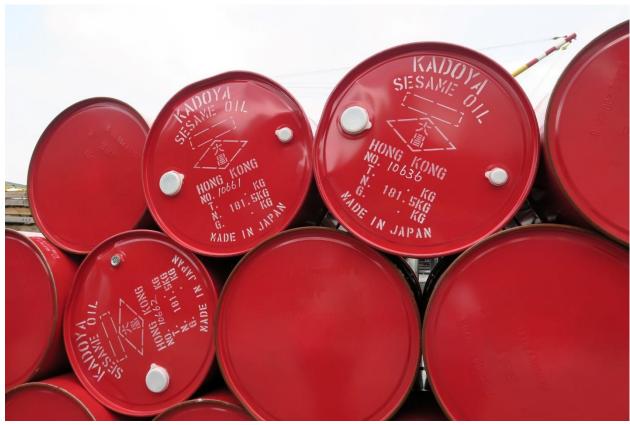

Student B's reflection: As a supply chain management year 4 student, this site visit is so exciting and important to learn how it works in real life. I saw the oil come from Europe to Hong Kong and we were told it is going to distribute to local Hong Kong. I saw so many construction materials from mainland China to Hong Kong and coconuts from Thailand to Macau via Hong Kong. We got a chance to see how they ship the materials and how they keep and maintain materials in the port itself for a while. It is a very useful trip for us to visit.